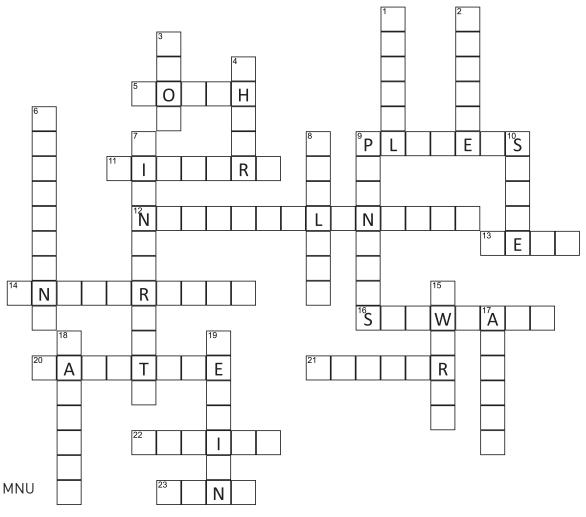

## **CROSSWORD PUZZLE**

As you complete the crossword puzzle below, we hope it brings back some great memories of your time at MNU.

## ACROSS:

- 5 Sideline leader
- 9 They score points in a game
- 11 A big win
- 12 Sung before every game
- 13 Scream or shout
- 14 What the school became in 1997
- 16 New Homecoming event featuring alumni talent
- 20 Midpoint in a game
- 21 Said at the opening of chapel
- 22 Nuclear or extended, for instance
- 23 Instrumentalists at a game

## DOWN:

- 1 Held on Friday during Homecoming Week
- 2 MNU's hometown
- 3 What you consume during a meal
- 4 Loudly encourage your team
- 6 Dr. Spittal, for instance
- 7 Mnu mascot
- 8 C in MANC
- 9 They are not settlers
- 10 Tally a point
- 15 Emblems of special recognition
- 17 Those who have a prior academic relationship with MNU
- 18 The \_\_ Prayer Statue in the center of campus
- 19 When alumni of a certain year gather together